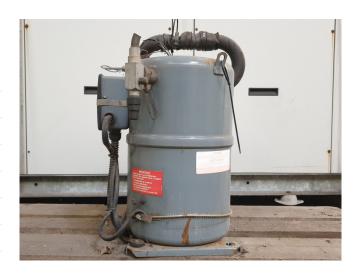

#### Used DWM DBRE4-0750-TFD-521

Used DWM Copeland DBRE4-0750-TFD-521 // 50Hz / 380-420V / 18,5A / 2900rpm / 30,85 m3/h // Max Oper. Press H/L 26,5/17 bar. \*Why choose for HOSBV? Were not only the largest used refrigeration specialist in Europe, but also, we deliver all equipment including an extensive test, warranty and industrial cleaning. \*Optional we can also perform a new paint job and arrange the logistics.