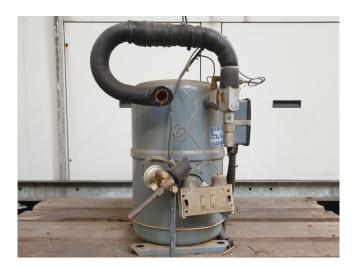

#### Used DWM DBRE4-0750-TFD-521

Used DWM Copeland DBRE4-0750-TFD-521 // 50Hz / 380-420V / 18,5A / 2900rpm / 30,85 m3/h // Max Oper. Press H/L 26,5/17 bar. \*Why choose for HOSBV? Were not only the largest used refrigeration specialist in Europe, but also, we deliver all equipment including an extensive test, warranty and industrial cleaning. \*Optional we can also perform a new paint job and arrange the logistics.