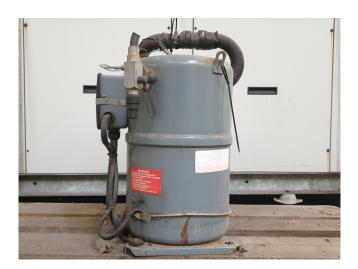

#### Used DWM DBRE4-0750-TFD-521

Used DWM Copeland DBRE4-0750-TFD-521 // 50Hz / 380-420V / 18,5A / 2900rpm / 30,85 m3/h // Max Oper. Press H/L 26,5/17 bar. \*Why choose for HOSBV? Were not only the largest used refrigeration specialist in Europe, but also, we deliver all equipment including an extensive test, warranty and industrial cleaning. \*Optional we can also perform a new paint job and arrange the logistics.