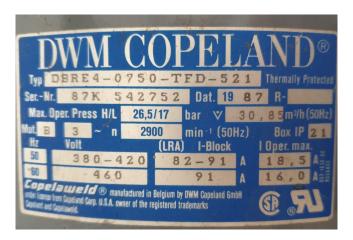

## **Specifications**

| Marca             | DWM                    |
|-------------------|------------------------|
| Tipo              | DBRE4-0750-TFD-521     |
| Refrigerante      | Freon                  |
| Refrigerant type  | R 404 A or other types |
| kW at +10°C/+40°C | 25,1                   |
| kW at 0°C/+40°C   | 17,2                   |
| kW at -5°C/+40°C  | 13,9                   |
| Comentarios       | *Capacity based on     |
|                   | (ZR94KC-TFD-523) /     |
|                   | DBRE4-0750-TFD NO      |
|                   | LONGER AVAILABLE.      |
|                   | REFER TO SCROLL ZR94   |
|                   | (See pdf for more      |
|                   | details)               |
| Peso kg.          | 58                     |
| Tamaños           | 264x284x490mm          |
|                   | (LxWxH)                |
| Stock             | 1                      |

#### Used DWM DBRE4-0750-TFD-521

Used DWM Copeland DBRE4-0750-TFD-521 // 50Hz / 380-420V / 18,5A / 2900rpm / 30,85 m3/h // Max Oper. Press H/L 26,5/17 bar. \*Why choose for HOSBV? Were not only the largest used refrigeration specialist in Europe, but also, we deliver all equipment including an extensive test, warranty and industrial cleaning. \*Optional we can also perform a new paint job and arrange the logistics.